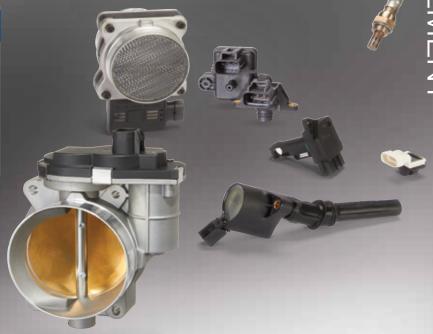

#### **OXYGEN SENSORS**

- Waterproof connector made to last in all road and weather conditions
- Connector designed to perfectly match the vehicle's mating harness
- Anti-seize coating pre-applied on all parts

#### ELECTRONIC THROTTLE BODIES

- Built from the ground up using precise manufacturing and quality control to ensure smooth driving and long-term reliability
- Complete assembly with position sensor for easier single-step installation

## CAMSHAFT/CRANKSHAFT POSITION SENSORS

Thermal shock testing to ensure reliability in all road conditions

# MASS AIR FLOW SENSORS

- Precisely calibrated, laser trimmed Ceramic board
- Silica gel and ceramic PC boards for superior resistance to extreme temperature changes and vibration

## MANIFOLD ABSOLUTE PRESSURE SENSOR

- Anti-seize thread coating pre-applied on all parts
- OE-level reliability and function
- All sensors undergo several cycles thermal shock to ensure reliability in all road conditions

#### **IGNITION COILS**

- Premium copper in both primary and secondary windings
- High-voltage enamel coating for premium insulation
- Thermal shock testing to ensure reliability in all road conditions